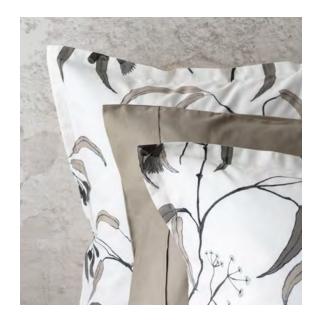

# BIJOUX PRINTED PERCALE

Full and fanciful Bijoux is the jewel of the garden. A romantic playful print with amber, subtle pink hues, and lemon zest brings a fresh spark of joy. A garden frozen in time with modern and elegant colours. Bijoux will soften your space with its palette mixture of pastels and warm neutrals.

100% cotton 200 thread count Fabric from Portugal Sewn in Canada Machine washable

## FINISHINGS Duvet Cover and Shams

1.5" flange with horizontal back button band

Pattern overall

#### Pillowcases

3" cuff with hemstitch detail

Bijoux styled with Venice Cream.