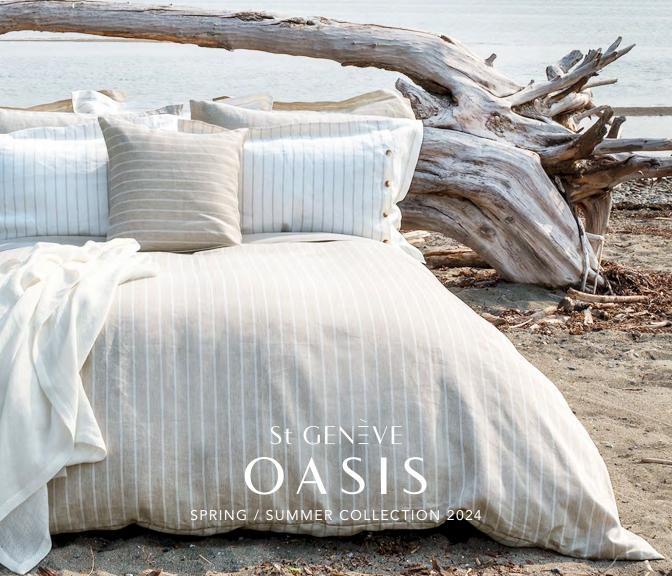

## CORDAO

### PRINTED SATEEN

Cordao is delightfully unique. A quiet elegance that will let nature into your bedroom. Its sophisticated botanical pattern evokes handsome luxury, calm confidence, and crisp newness. Its greyscale and nature-inspired earth tones have a modern warmth that will make your bedroom peaceful and relaxing.

100% long staple cotton
340 thread count
OEKO-TEX® certified
Made in Portugal for St Genève
Machine washable

1" flange with hidden zipper
Pattern overall

### SIZING Duvet Covers - Queen and King

Shams - Regular, Queen, King and Euro

Cordao styled with Capri Putty.

Isla Grove styled with Capri Birch and Rochelle.