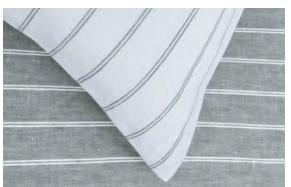

## LINEA

### SHALE / CHALK LINEN JACQUARD

Shoreline inspired. Linea is a tonal jacquard, that evokes relaxation through clean lines. Portray a monochromatic sandstone with Linea Shale and Chalk, and offer a quiet shade; a sense of tranquility. Combine monochromatic subtle geometrics and neutral textured fabrics to create interest while keeping the space calm and inviting.

### Shams

1.5" flange with vertical back button band

STYLED
Front Linea Shale / Back Linea Chalk

Linea Shale / Chalk styled with Nicola Optical White.

Linea Latte / Pannacotta styled with Nicola Linen and Avalon.