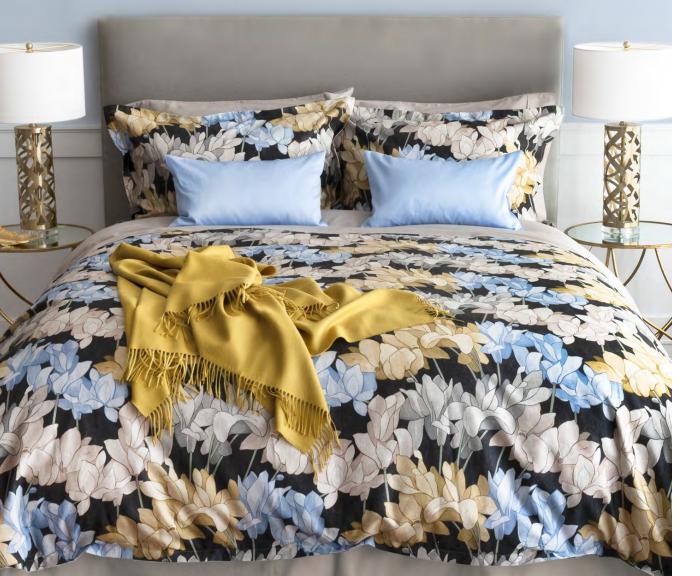

## **DELLA**

### PRINTED SATEEN

Eclectic joyful print. Della with its floral energy and bursts of colour will inundate your space with a spring motif. Bold colours of hope can be found in hues of chambray blue, lemon zest, and neutral greens. Create a retro homage to spring with a traditional feel and a contemporary colour palette.

100% long staple cotton
340 thread count
OEKO-TEX® certified
Made in Portugal for St Genève
Machine washable

## FINISHINGS Duvet Cover and Shams

1" flange with hidden zipper
Pattern overall

#### SIZING

Duvet Covers - Queen and King Shams - Regular, Queen, King and Euro