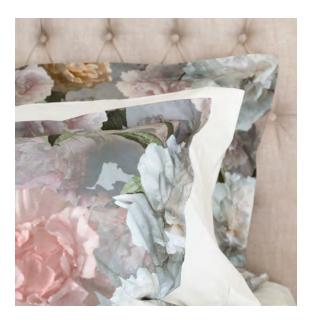

## ROCHELLE

### MATELASSÉ

Pure sophisticated charm. Rochelle's flawless textured pattern brings a traditional calm. With a versatile basketweave, this coverlet exudes personality. Its brilliant robust hand and soft touch will bring a pristine embrace to your space.

## FINISHINGS Coverlet and Throw

2" self hem with mitered corners

Shams

knife edge with seam zipper

Rochelle styled with Capri White and Isla Grove.

Della styled with Capri Platinum, Capri Bluebell, and Alfie Citron.