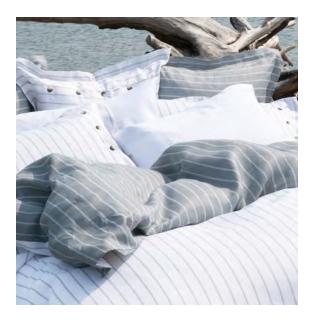

## LINEA

### SHALE / CHALK LINEN JACQUARD

Shoreline inspired. Linea is a tonal jacquard, that evokes relaxation through clean lines. Portray a monochromatic sandstone with Linea Shale and Chalk, and offer a quiet shade; a sense of tranquility. Combine monochromatic subtle geometrics and neutral textured fabrics to create interest while keeping the space calm and inviting.

### Shams

1.5" flange with vertical back button band

STYLED
Front Linea Shale / Back Linea Chalk

Linea Shale / Chalk styled with Nicola Optical White.

Linea Latte / Pannacotta styled with Nicola Linen and Avalon.