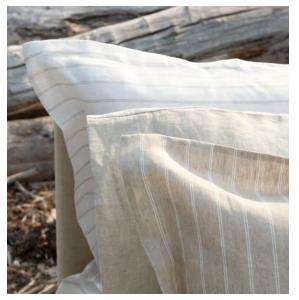

## LINEA

### SHALE / CHALK LINEN JACQUARD

Shoreline inspired. Linea is a tonal jacquard, that evokes relaxation through clean lines. Portray a monochromatic sandstone with Linea Shale and Chalk, and offer a quiet shade; a sense of tranquility. Combine monochromatic subtle geometrics and neutral textured fabrics to create interest while keeping the space calm and inviting.

### Shams

1.5" flange with vertical back button band

STYLED
Front Linea Shale / Back Linea Chalk

Linea Shale / Chalk styled with Nicola Optical White.

Linea Latte / Pannacotta styled with Nicola Linen and Avalon.