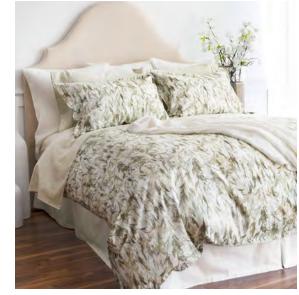

## CORDAO

### PRINTED SATEEN

Cordao is delightfully unique. A quiet elegance that will let nature into your bedroom. Its sophisticated botanical pattern evokes handsome luxury, calm confidence, and crisp newness. Its greyscale and nature-inspired earth tones have a modern warmth that will make your bedroom peaceful and relaxing.

100% long staple cotton
340 thread count
OEKO-TEX® certified
Made in Portugal for St Genève
Machine washable

1" flange with hidden zipper
Pattern overall

### SIZING Duvet Covers - Queen and King

Shams - Regular, Queen, King and Euro

Cordao styled with Capri Putty.

Isla Grove styled with Capri Birch and Rochelle.