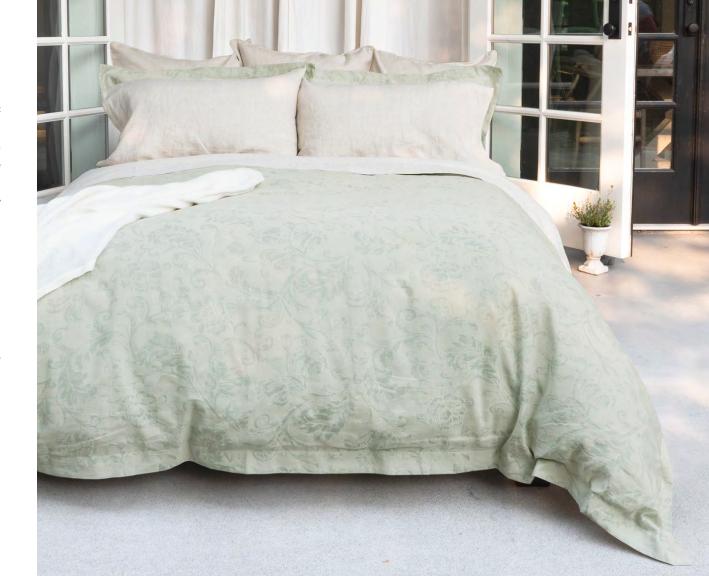

## PRADO

### PRINTED SATEEN

Prado is that quiet respite; the gentle rustle of olive branches to refresh the senses. Familiar classic tones of creams, beiges, and warm hues, with the new palette of watercress, sage and tall grasses, this nature-inspired print delivers effortless elegance and peaceful comfort. Choose earth tones and soft accents to create a delicate meadow feeling, and rest in your soothing oasis.

100% long staple cotton
340 thread count
OEKO-TEX® certified
Made in Portugal for St Genève
Machine washable

### FINISHINGS

Duvet Cover and Shams

1" flange with hidden zipper
Pattern overall

#### SIZING

Duvet Covers - Queen and King Shams - Regular, Queen, King and Euro

Prado styled with Capri Lime Rickey and Avalon.

Willow Pistachio styled with Nicola Linen and Avalon.