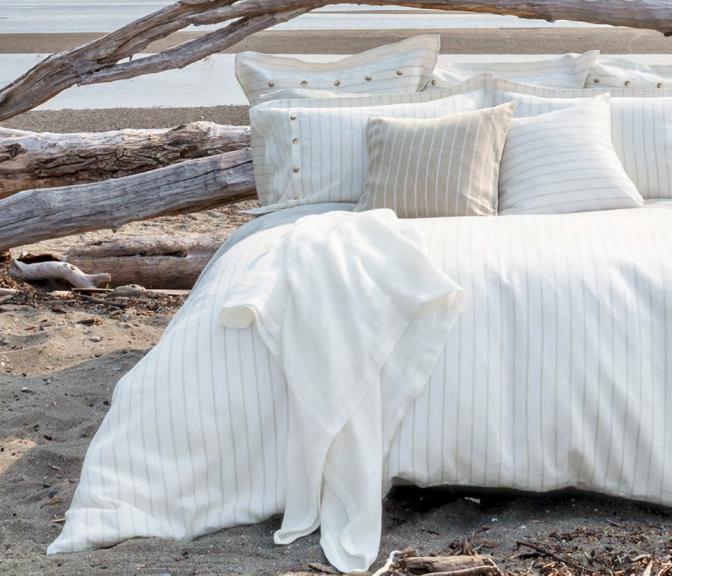

## LINEA

### LATTE / PANNACOTTA LINEN JACQUARD

Shoreline inspired. Linea is a tonal jacquard, that evokes relaxation through clean lines. Depict driftwood on the beach with Linea Latte and Pannacotta, as it provides a natural coordinate to your surroundings.

Combine monochromatic subtle geometrics and neutral textured fabrics to create interest while keeping the space calm and inviting.

100% Linen 185 GSM Fabric from Italy Sewn in Canada Machine washable

FINISHINGS
Duvet Cover

#### Shams

1.5" flange with vertical back button band

STYLED
Front Linea Latte / Back Linea Pannacotta