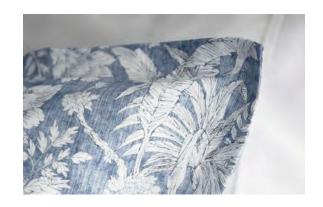

## ISLA GROVE

### PRINTED SATEEN

The spring of a new beginning. Isla Grove infuses a rejuvenated coastal energy, reminiscent of the tropics and clear skies. With its bright denim blue and gentle floral sketch pattern throughout, Isla Grove exudes island elegance and a rekindling heart. Welcome your summer mornings filled with potential in this printed sateen.

100% long staple cotton
340 thread count
OEKO-TEX® certified
Made in Portugal for St Genève
Machine washable