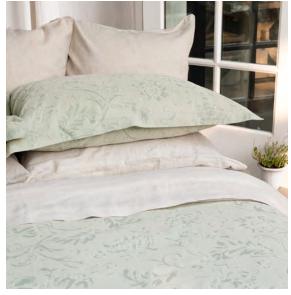

## ROCHELLE

### MATELASSÉ

Pure sophisticated charm. Rochelle's flawless textured pattern brings a traditional calm. With a versatile basketweave, this coverlet exudes personality. Its brilliant robust hand and soft touch will bring a pristine embrace to your space.

100% long staple cotton
OEKO-TEX® certified
Made in Portugal for St Genève
Machine washable

## FINISHINGS Coverlet and Throw

2" self hem with mitered corners

Shams

knife edge with seam zipper

Rochelle styled with Capri White and Isla Grove.

Della styled with Capri Platinum, Capri Bluebell, and Alfie Citron.