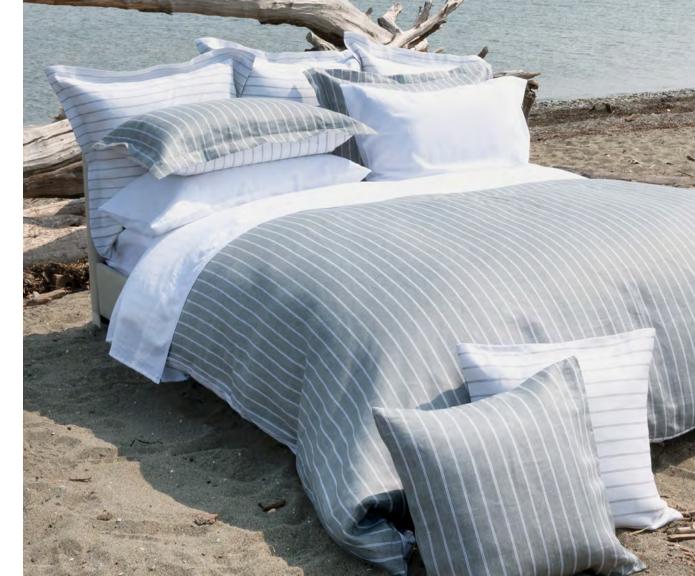

## LINEA

### SHALE / CHALK LINEN JACQUARD

Shoreline inspired. Linea is a tonal jacquard, that evokes relaxation through clean lines. Portray a monochromatic sandstone with Linea Shale and Chalk, and offer a quiet shade; a sense of tranquility. Combine monochromatic subtle geometrics and neutral textured fabrics to create interest while keeping the space calm and inviting.

### Shams

1.5" flange with vertical back button band

STYLED
Front Linea Shale / Back Linea Chalk

Linea Shale / Chalk styled with Nicola Optical White.

Linea Latte / Pannacotta styled with Nicola Linen and Avalon.