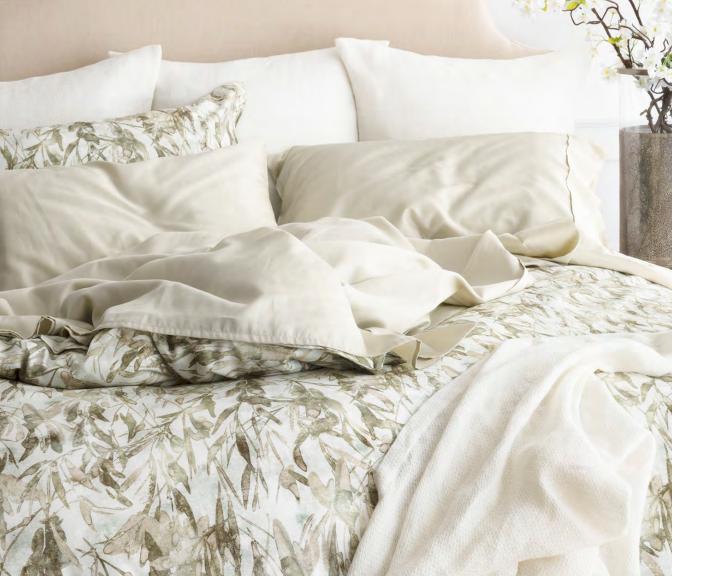

## **DELLA**

### PRINTED SATEEN

Eclectic joyful print. Della with its floral energy and bursts of colour will inundate your space with a spring motif. Bold colours of hope can be found in hues of chambray blue, lemon zest, and neutral greens. Create a retro homage to spring with a traditional feel and a contemporary colour palette.

## FINISHINGS Coverlet and Throw

2" self hem with mitered corners

Shams

knife edge with seam zipper

Rochelle styled with Capri White and Isla Grove.

Della styled with Capri Platinum, Capri Bluebell, and Alfie Citron.