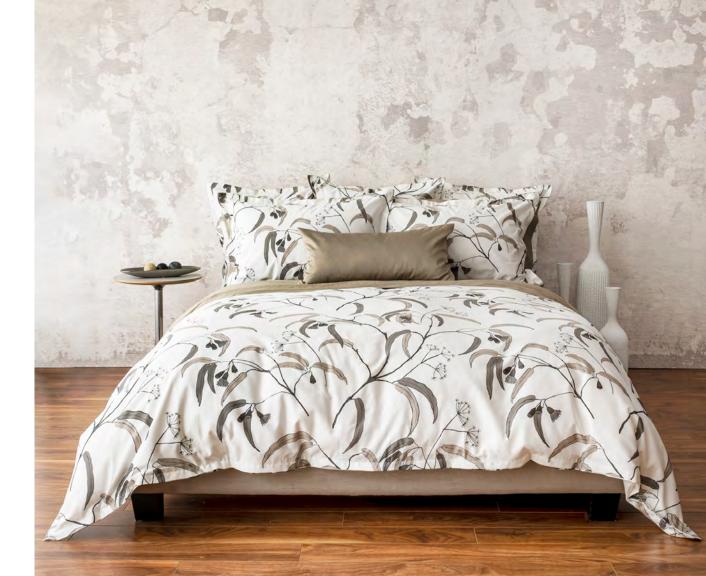

## CORDAO

### PRINTED SATEEN

Cordao is delightfully unique. A quiet elegance that will let nature into your bedroom. Its sophisticated botanical pattern evokes handsome luxury, calm confidence, and crisp newness. Its greyscale and nature-inspired earth tones have a modern warmth that will make your bedroom peaceful and relaxing.

100% long staple cotton
340 thread count
OEKO-TEX® certified
Made in Portugal for St Genève
Machine washable

1" flange with hidden zipper
Pattern overall

### SIZING Duvet Covers - Queen and King

Shams - Regular, Queen, King and Euro

Cordao styled with Capri Putty.

Isla Grove styled with Capri Birch and Rochelle.