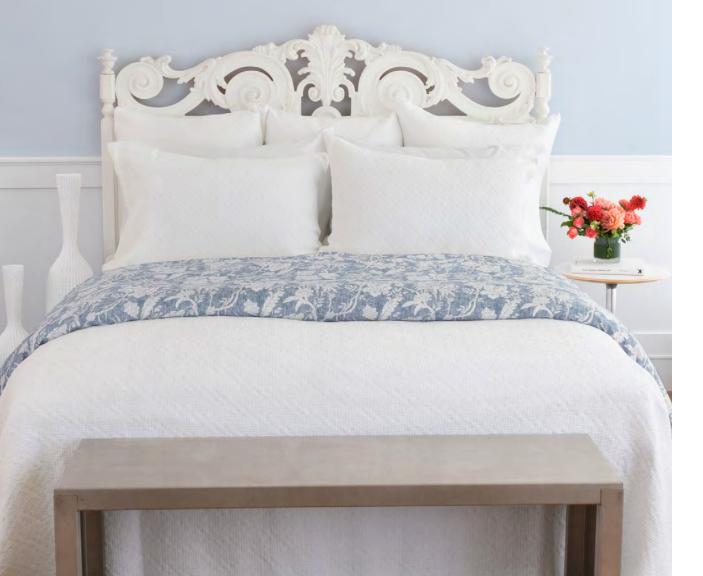

## ROCHELLE

### MATELASSÉ

Pure sophisticated charm. Rochelle's flawless textured pattern brings a traditional calm. With a versatile basketweave, this coverlet exudes personality. Its brilliant robust hand and soft touch will bring a pristine embrace to your space.

100% long staple cotton
OEKO-TEX® certified
Made in Portugal for St Genève
Machine washable

## FINISHINGS Coverlet and Throw

2" self hem with mitered corners

Shams

knife edge with seam zipper

Rochelle styled with Capri White and Isla Grove.

Della styled with Capri Platinum, Capri Bluebell, and Alfie Citron.