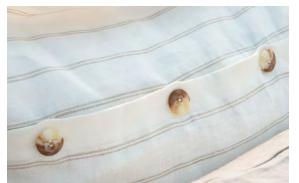

### Shams

1.5" flange with vertical back button band

STYLED
Front Linea Shale / Back Linea Chalk

Linea Shale / Chalk styled with Nicola Optical White.

Linea Latte / Pannacotta styled with Nicola Linen and Avalon.

#### Shams

1.5" flange with vertical back button band

STYLED
Front Linea Latte / Back Linea Pannacotta