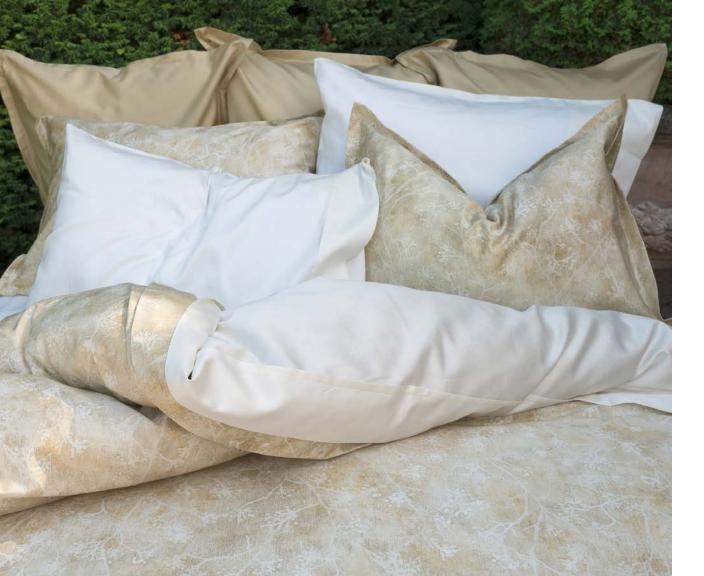

## DARIA

Embrace the calm and serenity of Daria, a gentle floral pattern that emanates an airy ambiance. Subtle tones of ochre and oatmeal intertwine effortlessly, creating an easy and carefree style filled with understated elegance. Diffused soft trailing vines and delicate blossoms transport you into a realm of relaxation.

Shown with Capri Cream, Capri Sable, and Divina Pearl.