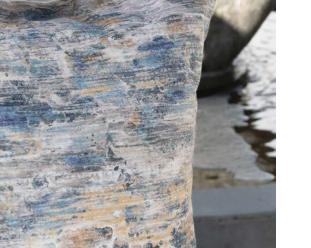

Shown with Capri Pumice and Biancha Pebble.

PALISADE

In Palisade, experience a multi-coloured print that captivates with its rich earth tones and a contemporary twist reminiscent of an artistic masterpiece. The design evokes an impressionistic allure, offering a visually stunning effect that energizes your space. Whether envisioning the evening sun glistening on ocean waves or strolling through a tranquil garden sanctuary, Palisade invites you to explore a vibrant vista of colours that effortlessly harmonize with the solids across the entire colour chart.

#### PALMETTO

Immerse yourself in the tranquility of nature as you envision large palms cascading and swaying in the gentle breeze. Palmetto exudes a charm and sophistication reminiscent of rainforests and tropical gardens. With monochromatic elegance in hues of charcoal, slate, wisteria, and lavender, this print harmonizes effortlessly with a myriad of browns, purples, blues, greys, and neutrals, allowing you to tailor your bedroom's aesthetic.