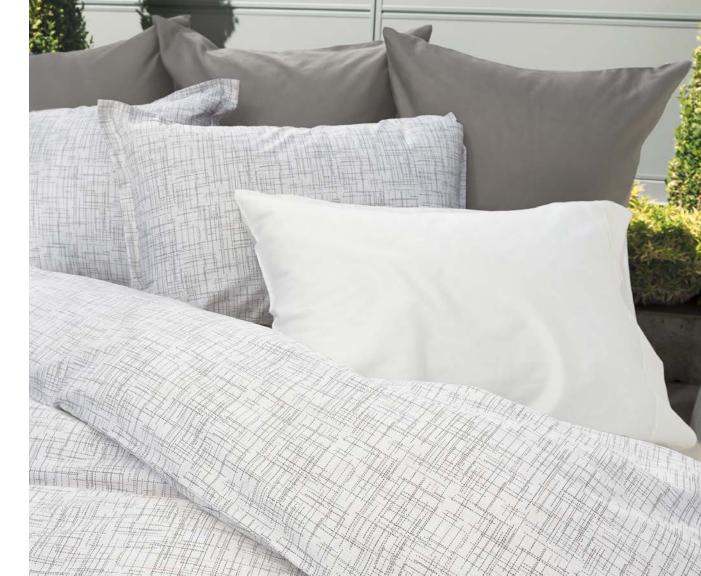

# YALE

Indulge in the architectural allure of Yale, a geometric sketch work print that exudes a sophisticated and contemporary vibe. Its simplistic shades of white, greys, and charcoal create a harmonious balance, catering to the scholar within all of us. The immersive pattern of Yale elevates your bedroom's aesthetic with an elegant edge.

Shown with Capri Cloud and Capri Stone.