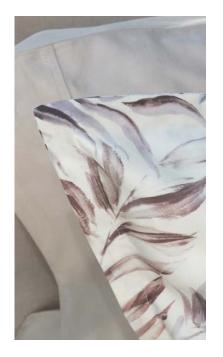

#### PALMETTO

Immerse yourself in the tranquility of nature as you envision large palms cascading and swaying in the gentle breeze. Palmetto exudes a charm and sophistication reminiscent of rainforests and tropical gardens. With monochromatic elegance in hues of charcoal, slate, wisteria, and lavender, this print harmonizes effortlessly with a myriad of browns, purples, blues, greys, and neutrals, allowing you to tailor your bedroom's aesthetic.