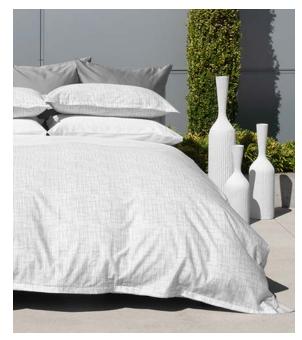

# YALE

Indulge in the architectural allure of Yale, a geometric sketch work print that exudes a sophisticated and contemporary vibe. Its simplistic shades of white, greys, and charcoal create a harmonious balance, catering to the scholar within all of us. The immersive pattern of Yale elevates your bedroom's aesthetic with an elegant edge.

Shown with Capri Cloud and Capri Stone.