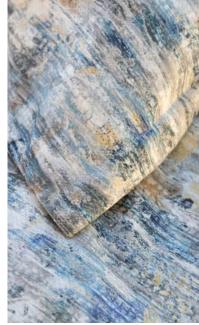

Shown with Capri Pumice and Biancha Pebble.

PALISADE

In Palisade, experience a multi-coloured print that captivates with its rich earth tones and a contemporary twist reminiscent of an artistic masterpiece. The design evokes an impressionistic allure, offering a visually stunning effect that energizes your space. Whether envisioning the evening sun glistening on ocean waves or strolling through a tranquil garden sanctuary, Palisade invites you to explore a vibrant vista of colours that effortlessly harmonize with the solids across the entire colour chart.

#### PALMETTO

Immerse yourself in the tranquility of nature as you envision large palms cascading and swaying in the gentle breeze. Palmetto exudes a charm and sophistication reminiscent of rainforests and tropical gardens. With monochromatic elegance in hues of charcoal, slate, wisteria, and lavender, this print harmonizes effortlessly with a myriad of browns, purples, blues, greys, and neutrals, allowing you to tailor your bedroom's aesthetic.