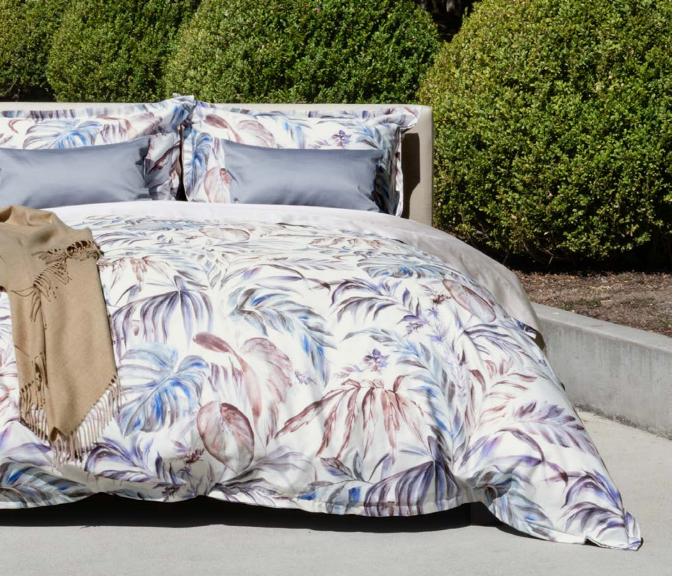

#### PALMETTO

Immerse yourself in the tranquility of nature as you envision large palms cascading and swaying in the gentle breeze. Palmetto exudes a charm and sophistication reminiscent of rainforests and tropical gardens. With monochromatic elegance in hues of charcoal, slate, wisteria, and lavender, this print harmonizes effortlessly with a myriad of browns, purples, blues, greys, and neutrals, allowing you to tailor your bedroom's aesthetic.