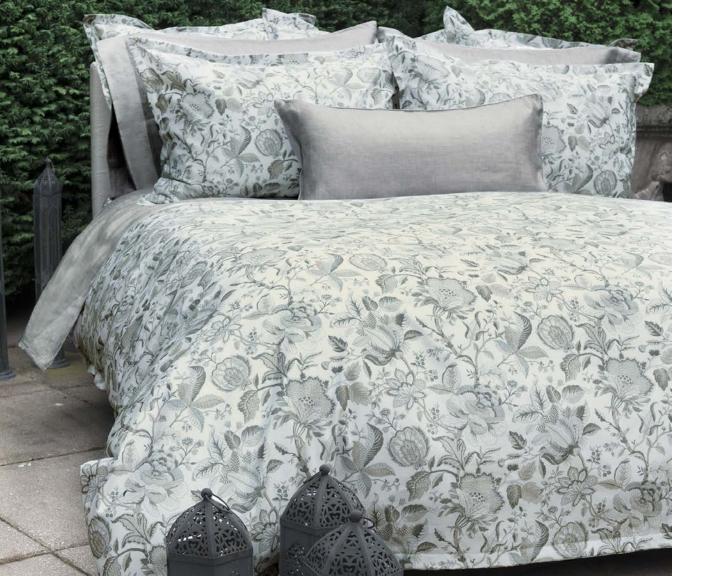

### ARABELLA

A romantic floral print, Arabella presents a sophisticated take on a traditional pattern with its exquisite blooms in sapphire and amethyst. Transform your bedroom into a garden of luxury with this elegantly crafted design, where soft, gentle vines intertwine with delicate blossoms. A contemporary twist on a classic style, Arabella combines luscious greens and vibrant lavender with blues and grays for a truly captivating visual experience.

Shown with Capri Storm Grey, Capri Clay, and Divina Eclipse.