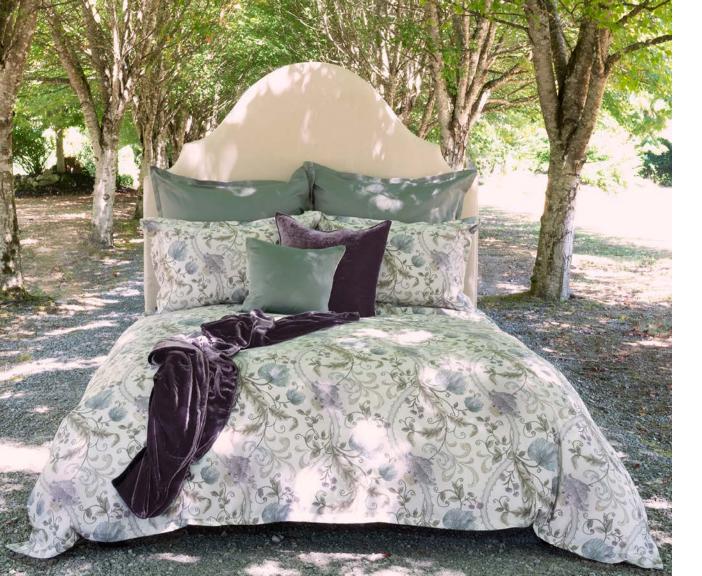

### ARABELLA

A romantic floral print, Arabella presents a sophisticated take on a traditional pattern with its exquisite blooms in sapphire and amethyst. Transform your bedroom into a garden of luxury with this elegantly crafted design, where soft, gentle vines intertwine with delicate blossoms. A contemporary twist on a classic style, Arabella combines luscious greens and vibrant lavender with blues and grays for a truly captivating visual experience.

Shown with Capri Storm Grey, Capri Clay, and Divina Eclipse.