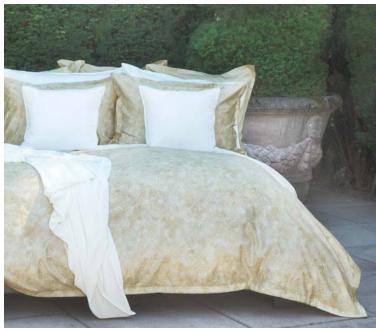

## DARIA

Embrace the calm and serenity of Daria, a gentle floral pattern that emanates an airy ambiance. Subtle tones of ochre and oatmeal intertwine effortlessly, creating an easy and carefree style filled with understated elegance. Diffused soft trailing vines and delicate blossoms transport you into a realm of relaxation.

Shown with Capri Cream, Capri Sable, and Divina Pearl.