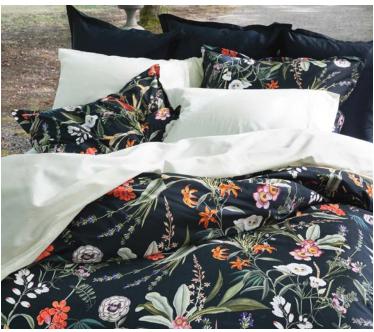

#### BOTANIQUE

Unleash your vibrant and bold side with Botanique, an eclectic and sultry floral print that bursts with energy and finesse. Delicate floral details and a bouquet of finely illustrated vibrant colors contrast against a midnight navy background, bringing the petals to life. This explosion of floral patterns, with its multi-directional design, coordinates beautifully with more than 24 Capri colors, allowing you to express your unique interpretation of style.