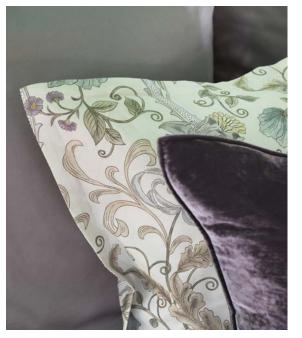

### ARABELLA

A romantic floral print, Arabella presents a sophisticated take on a traditional pattern with its exquisite blooms in sapphire and amethyst. Transform your bedroom into a garden of luxury with this elegantly crafted design, where soft, gentle vines intertwine with delicate blossoms. A contemporary twist on a classic style, Arabella combines luscious greens and vibrant lavender with blues and grays for a truly captivating visual experience.

Shown with Capri Storm Grey, Capri Clay, and Divina Eclipse.