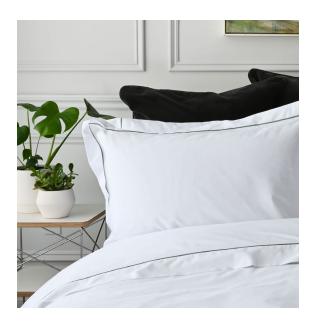

### CAPRI 90

#### COTTON SATEEN

The Capri Sateen Collection has a choice of 90 solid colours made from 100% extra long staple cotton. This versatile collection is perfect for sheets, pillowcases, shams and duvet covers. We specialize in made-to-order bed linens and can style to your exact specifications. Bespoke options include satin stitching, flanges, sizing, and more.

100% extra long staple cotton
300 thread count
Fabric from Italy
Sewn in Canada
Machine washable

#### **FINISHINGS**

Duvet Cover

1" flange with hidden zipper

Flat Sheet and Pillowcases
4" cuff with a ¼" tuck pleat

Shams
1" flange with back button band