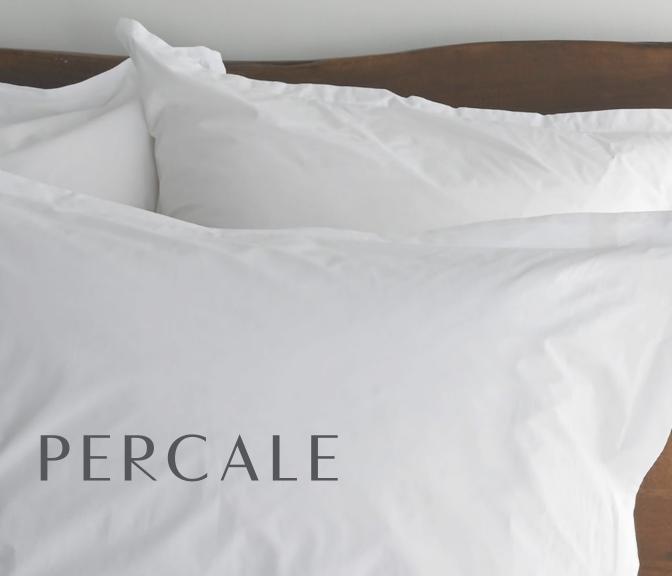

#### FINISHINGS

Duvet Cover
1" flange with hidden button band

Flat Sheet and Pillowcases
4" plain cuff

Shams
1.5" flange with hidden button band

For that crisp, cool, 5-Star Hotel feel, choose percale. Percale is characterized by its matte finish and crisp hand. Its simple over-under weave gives percale its characteristic texture and prevents it from draping closely to the body. This makes it feel cool to the touch, and an excellent choice for hot sleepers.