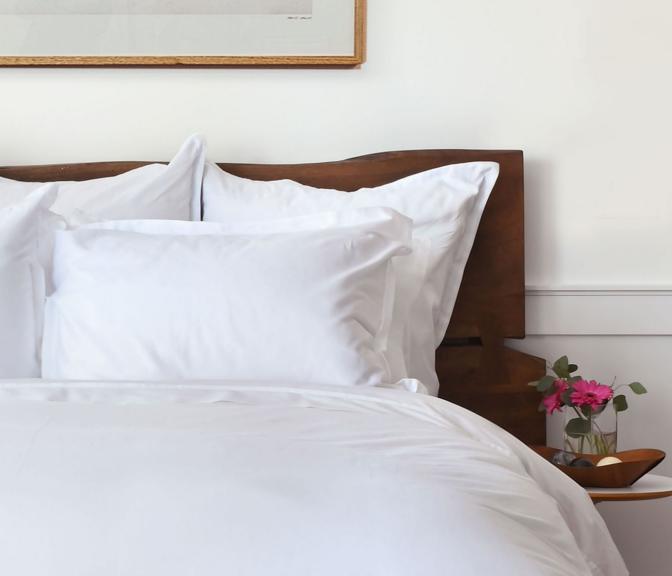

### REGENCY

#### **COTTON SATEEN**

How do you make one of the softest, most luxurious cottons we've ever seen? Start with 1,020 strands of long-staple cotton, twist them together into the finest threads, and then weave it into this unbelievably supple sateen. Available in white or cream, and finished with an elegant pleat detail.

100% extra long staple cotton
2-ply and 4-ply 380 thread count
1,020 strand count
Fabric from Italy
Sewn in Canada
Machine washable

#### FINISHINGS

Duvet Cover 1" flange with pleat detail and back button band

Flat Sheet and Pillowcases 4" cuff with pleat detail

Shams

2.5" flange with pleat detail and mitered corners